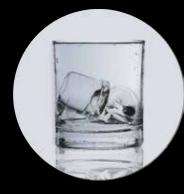

GOURMET ICE A top-class must

Crystal clear, pure, hard and long-lasting ice cubes. Ideal for luxury operations such as hotels, fine dining and high-end bars. Its fast cooling action and slow dilution keep drinks chilled for a long time.

Medium Gourmet 20 g / Ø 30 mm / H 34 mm

Large Gourmet 39 g<sup>7</sup>/Ø 38 mm / H 41 mm

Please check spec sheets for available cube sizes on each model.

Milano

Madrid Ch

Chicago Dubai

Singapore

Shanghai