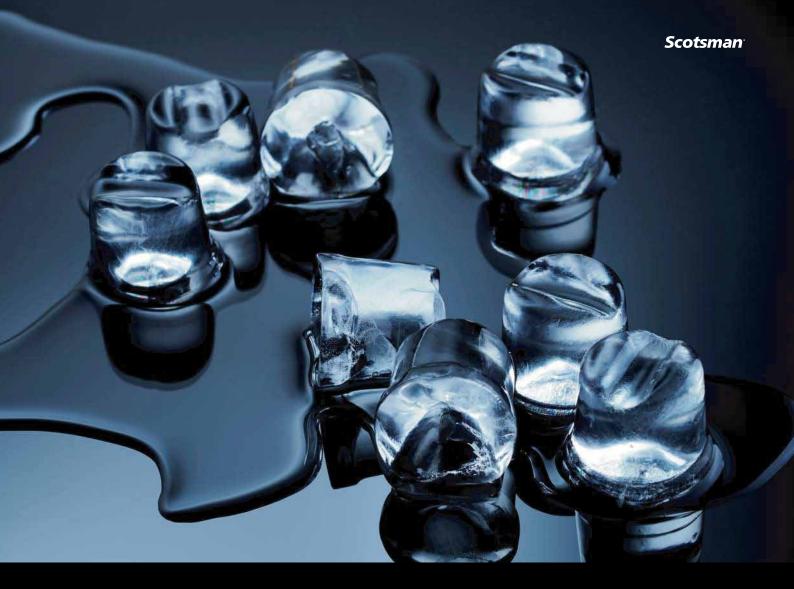

GOURMET ICE A top-class must

Crystal clear, pure, hard and long-lasting ice cubes. Ideal for luxury operations such as hotels, fine dining and high-end bars. Its fast cooling action and slow dilution keep drinks chilled for a long time.

Medium Gourmet 20 g / Ø 30 mm / H 34 mm

Large Gourmet 39 g<sup>7</sup>/Ø 38 mm / H 41 mm

Please check spec sheets for available cube sizes on each model.

Milano

Madrid Ch

Chicago Dubai

Singapore

Shanghai