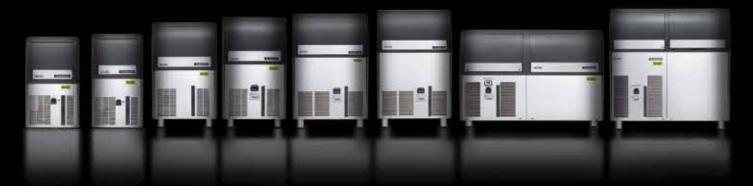

## **AC SERIES**

Self-contained ice machines producing Gourmet ice

Eco

AC 46

25 kg

9 kg bin

AC 57 33 kg

Eco

AC 56

32 kg

12 kg bin

12 kg bin

19 kg bin Ecol

AC 86

38 kg

19 kg bin

AC 87

23 kg bin Eco Eco

AC 127

AC 126

39 kg bin

70 kg

AC 107

AC 106

23 kg bin

50 kg

53 kg

48 kg bin 39 kg bin Eco

> AC 176 85 kg 48 kg bin

AC 177

84 kg

AC 206 130 kg 50 kg bin

Eco

AC 207

50 kg bin

AC 227 145 kg 70 kg bin

Eco

AC 226 145 kg 70 kg bin