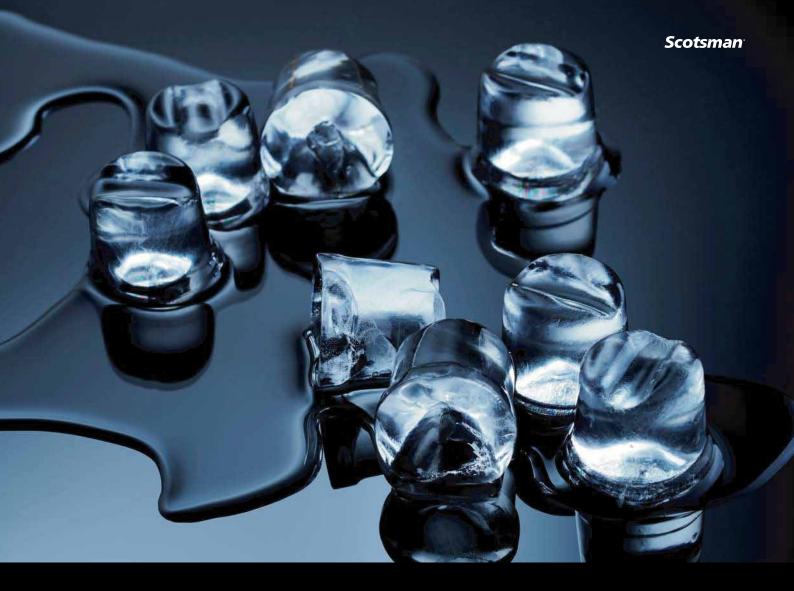

## GOURMET ICE A top-class must

Crystal clear, pure, hard and long-lasting ice cubes.

Ideal for luxury operations such as hotels, fine dining and high-end bars.

Its fast cooling action and slow dilution keep drinks chilled for a long time.

Medium Gourmet 20 g / Ø 30 mm / H 34 mm

**Large Gourmet** 39 g / Ø 38 mm / H 41 mm

Extra Large Gourmet 60 q / Ø 44 mm / H 46 mm