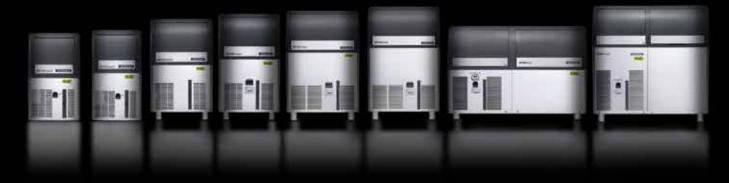

## **EC SERIES**

Self-contained ice machines producing Gourmet ice Featuring PWD - Progressive Water Discharge

| EC 47    | EC 57     | EC 87     | EC 107    | EC 127    | EC 177    | EC 207    | EC 227    |
|----------|-----------|-----------|-----------|-----------|-----------|-----------|-----------|
| 25 kg    | 33 kg     | 44 kg     | 53 kg     | 75 kg     | 84 kg     | 130 kg    | 145 kg    |
| 9 kg bin | 12 kg bin | 19 kg bin | 23 kg bin | 39 kg bin | 48 kg bin | 50 kg bin | 70 kg bin |
| EC 46    | EC 56     | EC 86     | EC 106    | EC 126    | EC 176    | EC 206    | EC 226    |
| 25 kg    | 32 kg     | 38 kg     | 50 kg     | 70 kg     | 85 kg     | 130 kg    | 145 kg    |
| 9 kg bin | 12 kg bin | 19 kg bin | 23 kg bin | 39 kg bin | 48 kg bin | 50 kg bin | 70 kg bin |